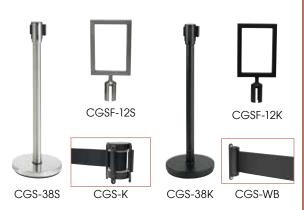

#### STANCHION SIGN SYSTEM

- 34" high stanchions with heavy, sturdy base and built-in 6-1/2 ft long retractable belt (overall 35-1/2"H)
- Stanchions must be purchased in multiples of two (2)

|          | '                                     |      |       |
|----------|---------------------------------------|------|-------|
| ITEM     | DESCRIPTION                           | UOM  | CASE  |
| CGS-38K  | Black Stanchion                       | Each | 2     |
| CGS-38S  | Stainless Steel Stanchion             | Each | 2     |
| CGS-WB   | Wall Bracket for CGS-38K/S            | Each | 100   |
| CGS-K    | Plstc Head w/Black Belt for CGS-38K/S | Each | 12/48 |
| CGSF-12K | Black Frame for CGS-38K               | Each | 1/4   |
| CGSF-12S | Stainless Steel Frame for CGS-38S     | Each | 1/4   |

# STANCHION SIGN SYSTEM