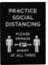

#### STANCHION FRAME SIGNS

◆ 2-sided pre-printed signs provide maximum visibility

| ITEM    | DESCRIPTION                | UOM  | CASE |
|---------|----------------------------|------|------|
| SGN-801 | Please Enter Here          | Each | 6/36 |
| SGN-802 | Please Wait To Be Seated   | Each | 6/36 |
| SGN-803 | Line Forms Here            | Each | 6/36 |
| SGN-804 | Sorry Section Closed       | Each | 6/36 |
| SGN-805 | Exit                       | Each | 6/36 |
| SGN-806 | Practice Social Distancing | Each | 6/36 |
| SGN-807 | Area Closed for Cleaning   | Each | 6/36 |

**SGN-800 SERIES** 