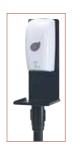

# STANCHION MOUNTS

UNIVERSAL HAND SANITIZER & SOAP DISPENSER STANCHION MOUNT

- Mount fits most stanchion posts & CGS-series stanchions
- Accommodates most sanitizer dispensers, including automatic units
- Mount designed to secure the dispenser in place
- ♦ Mount plate size: 6-3/4"W x 16-1/2"H
- ◆ Drip tray size: 7-1/2"W x 7-1/2"D

| ITEM     | DESCRIPTION                     | UOM  | CASE |
|----------|---------------------------------|------|------|
| SMSD-16K | Holder for Universal Sanitizer/ | Each | 6    |
|          | Soan Dispenser                  |      |      |