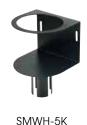

### UNIVERSAL WIPES CONTAINER STANCHION MOUNT

- ◆ Mount fits most stanchion posts & CGS-series stanchions
- Mount designed to secure the container in place
- ◆ Holder size: 5-1/2" Dia x 5-1/2" H
- Designed to hold a sanitizing wipes container

| ITEM  | DESCRIPTION                    | UOM  | CASE |
|-------|--------------------------------|------|------|
| SMWH- | -5K Holder for Wipes Container | Each | 6    |