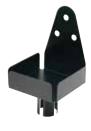

### UNIVERSAL WIPES CONTAINER STANCHION MOUNT

- ◆ Mount fits most stanchion posts & CGS-series stanchions
- Mount designed to secure the container in place
- ◆ Holder size: 5-1/2" Dia x 5-1/2" H
- Designed to hold a sanitizing wipes container

| ITEM  | DESCRIPTION                    | UOM  | CASE |
|-------|--------------------------------|------|------|
| SMWH- | -5K Holder for Wipes Container | Each | 6    |