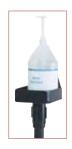

## UNIVERSAL JUG STANCHION MOUNT

- Mount fits most stanchion posts & CGS-series stanchions
- Accommodates 1 gallon jugs
- Mount designed to secure the jug in place
- ◆ Holder size: 7-1/4"W x 7-1/4"D

| ITEM    | DESCRIPTION             | UOM  | CASE |   |
|---------|-------------------------|------|------|---|
| SMJH-9K | Holder for 1 Gallon Jua | Each | 6    | _ |

SMJH-9K