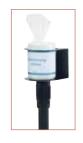

### UNIVERSAL WIPES CONTAINER STANCHION MOUNT

- ◆ Mount fits most stanchion posts & CGS-series stanchions
- Mount designed to secure the container in place
- ◆ Holder size: 5-1/2" Dia x 5-1/2" H
- Designed to hold a sanitizing wipes container

| ITEM  | DESCRIPTION                    | UOM  | CASE |
|-------|--------------------------------|------|------|
| SMWH- | -5K Holder for Wipes Container | Each | 6    |