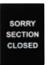

#### STANCHION FRAME SIGNS

◆ 2-sided pre-printed signs provide maximum visibility

| ITEM    | DESCRIPTION                | UOM  | CASE |
|---------|----------------------------|------|------|
| SGN-801 | Please Enter Here          | Each | 6/36 |
| SGN-802 | Please Wait To Be Seated   | Each | 6/36 |
| SGN-803 | Line Forms Here            | Each | 6/36 |
| SGN-804 | Sorry Section Closed       | Each | 6/36 |
| SGN-805 | Exit                       | Each | 6/36 |
| SGN-806 | Practice Social Distancing | Each | 6/36 |
| SGN-807 | Area Closed for Cleaning   | Each | 6/36 |

**SGN-800 SERIES** 