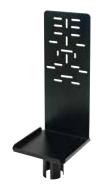

# STANCHION MOUNTS

UNIVERSAL HAND SANITIZER & SOAP DISPENSER STANCHION MOUNT

- Mount fits most stanchion posts & CGS-series stanchions
- Accommodates most sanitizer dispensers, including automatic units
- Mount designed to secure the dispenser in place
- ♦ Mount plate size: 6-3/4"W x 16-1/2"H
- ◆ Drip tray size: 7-1/2"W x 7-1/2"D

| ITEM     | DESCRIPTION                     | UOM  | CASE |
|----------|---------------------------------|------|------|
| SMSD-16K | Holder for Universal Sanitizer/ | Each | 6    |
|          | Soan Dispenser                  |      |      |

SMSD-16K