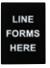

#### STANCHION FRAME SIGNS

◆ 2-sided pre-printed signs provide maximum visibility

| ITEM    | DESCRIPTION                | UOM  | CASE |
|---------|----------------------------|------|------|
| SGN-801 | Please Enter Here          | Each | 6/36 |
| SGN-802 | Please Wait To Be Seated   | Each | 6/36 |
| SGN-803 | Line Forms Here            | Each | 6/36 |
| SGN-804 | Sorry Section Closed       | Each | 6/36 |
| SGN-805 | Exit                       | Each | 6/36 |
| SGN-806 | Practice Social Distancing | Each | 6/36 |
| SGN-807 | Area Closed for Cleaning   | Each | 6/36 |

**SGN-800 SERIES** 