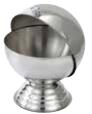

## STAINLESS STEEL ROLL-TOP FOOTED SUGAR BOWL

| ITEM   | DESCRIPTION | UOM  | CASE |  |
|--------|-------------|------|------|--|
| SBR-30 | 20 Oz       | Each | 1/24 |  |

T-710