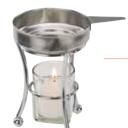

#### **BUTTER WARMER**

♦ Set includes wire stand, stainless steel butter pan, glass votive holder and candle

| ITEM   | DESCRIPTION | UOM | CASE |
|--------|-------------|-----|------|
| SBW-35 | 4-Pc Set    | Set | 1/48 |