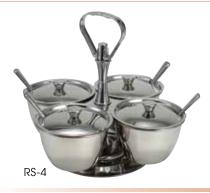

## STAINLESS STEEL RELISH SERVERS

8 oz capacity per cup

|    | ITEM | DESCRIPTION    | UOM | CASE |
|----|------|----------------|-----|------|
| 22 | RS-3 | 3 Compartments | Set | 1/24 |
|    | RS-4 | 4 Compartments | Set | 1/24 |