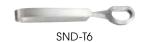

## STAINLESS STEEL SNAIL SERVICE

Neatly serve escargot

| ITEM   | DESCRIPTION   | UOM  | CASE   |
|--------|---------------|------|--------|
| SND-6  | Dish, 6 Wells | Each | 12/144 |
| SND-T6 | Tongs         | Each | 12/120 |
| SND-F7 | Fork          | Doz  | 1/50   |