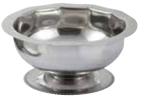

#### STAINLESS STEEL SHERBET FOOTED DISHES

Paneled design with footed base

| ITEM | DESCRIPTION | UOM  | CASE   |
|------|-------------|------|--------|
| SD-3 | 3-1/2 Oz    | Each | 12/120 |
| SD-5 | 5 Oz        | Each | 12/120 |