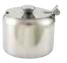

## STAINLESS STEEL HINGED LID SUGAR CAN

♦ Slotted, hinged lid

| ITEM  | DESCRIPTION | UOM  | CASE |
|-------|-------------|------|------|
| T-710 | 10 Oz       | Each | 1/72 |

SD-5