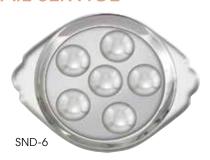

## STAINLESS STEEL SNAIL SERVICE

Neatly serve escargot

| ITEM   | DESCRIPTION   | UOM  | CASE   |
|--------|---------------|------|--------|
| SND-6  | Dish, 6 Wells | Each | 12/144 |
| SND-T6 | Tongs         | Each | 12/120 |
| SND-F7 | Fork          | Doz  | 1/50   |