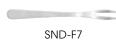

## STAINLESS STEEL SNAIL SERVICE

Neatly serve escargot

| ITEM   | DESCRIPTION   | UOM  | CASE   |
|--------|---------------|------|--------|
| SND-6  | Dish, 6 Wells | Each | 12/144 |
| SND-T6 | Tongs         | Each | 12/120 |
| SND-F7 | Fork          | Doz  | 1/50   |