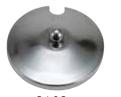

#### **BUTTER WARMER**

♦ Set includes wire stand, stainless steel butter pan, glass votive holder and candle

| ITEM   | DESCRIPTION | UOM | CASE |
|--------|-------------|-----|------|
| SBW-35 | 4-Pc Set    | Set | 1/48 |