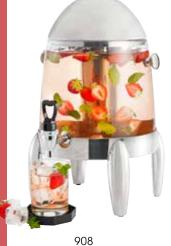

### VIRTUOSO™ JUICE DISPENSER WITH ICE CORE

- Break-resistant, clear plastic container provides excellent product visibility
- Mirror finish stainless steel base, core and lid
- ◆ 11-1/2"L x 13-1/2"W x 21"H
- ♦ 6-1/2" high base

| ITEM | DESCRIPTION               | UOM | CASE |
|------|---------------------------|-----|------|
| 908  | 3 Gal (11.31), Mirror S/S | Set | 1    |

ice core

Chill with

Cool & refreshing