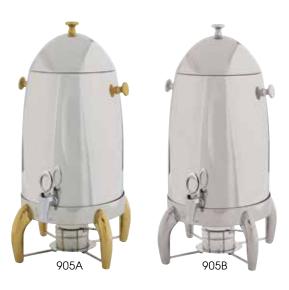

#### VIRTUOSO™ COFFEE URNS

- Extra-heavyweight mirror-finish stainless steel
- Available with gold-tone accents or all stainless steel
- ◆ Either 3 gallon (11.3L) or 5 gallon (18.9L) capacities

| 9 | ITEM      | DESCRIPTION                    | UOM  | CASE |
|---|-----------|--------------------------------|------|------|
|   | 905A      | 5 Gal (18.9L), Two-Tone        | Set  | 1    |
|   | 905B      | 5 Gal (18.9L), Stainless Steel | Set  | 1    |
|   | 903A      | 3 Gal (11.3L), Two-Tone        | Set  | 1    |
|   | 903B      | 3 Gal (11.3L), Stainless Steel | Set  | 1    |
|   | FAUCET-CU | Stainless Steel Faucet         | Each | 1    |
|   | FAUCET-JD | Plastic Faucet                 | Each | 1    |
|   |           |                                |      |      |