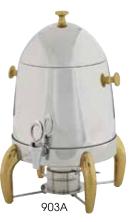

#### VIRTUOSO™ COFFEE URNS

- Extra-heavyweight mirror-finish stainless steel
- Available with gold-tone accents or all stainless steel
- ◆ Either 3 gallon (11.3L) or 5 gallon (18.9L) capacities

| 9 | ITEM      | DESCRIPTION                    | UOM  | CASE |
|---|-----------|--------------------------------|------|------|
|   | 905A      | 5 Gal (18.9L), Two-Tone        | Set  | 1    |
|   | 905B      | 5 Gal (18.9L), Stainless Steel | Set  | 1    |
|   | 903A      | 3 Gal (11.3L), Two-Tone        | Set  | 1    |
|   | 903B      | 3 Gal (11.3L), Stainless Steel | Set  | 1    |
|   | FAUCET-CU | Stainless Steel Faucet         | Each | 1    |
|   | FAUCET-JD | Plastic Faucet                 | Each | 1    |
|   |           |                                |      |      |