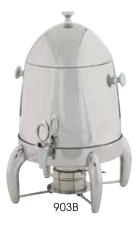

#### VIRTUOSO™ COFFEE URNS

- Extra-heavyweight mirror-finish stainless steel
- Available with gold-tone accents or all stainless steel
- ◆ Either 3 gallon (11.3L) or 5 gallon (18.9L) capacities

| 9 | ITEM      | DESCRIPTION                    | UOM  | CASE |
|---|-----------|--------------------------------|------|------|
|   | 905A      | 5 Gal (18.9L), Two-Tone        | Set  | 1    |
|   | 905B      | 5 Gal (18.9L), Stainless Steel | Set  | 1    |
|   | 903A      | 3 Gal (11.3L), Two-Tone        | Set  | 1    |
|   | 903B      | 3 Gal (11.3L), Stainless Steel | Set  | 1    |
|   | FAUCET-CU | Stainless Steel Faucet         | Each | 1    |
|   | FAUCET-JD | Plastic Faucet                 | Each | 1    |
|   |           |                                |      |      |