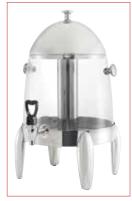

#### VIRTUOSO™ COFFEE URNS

- Extra-heavyweight mirror-finish stainless steel
- Available with gold-tone accents or all stainless steel
- ◆ Either 3 gallon (11.3L) or 5 gallon (18.9L) capacities

| 9 | ITEM      | DESCRIPTION                    | UOM  | CASE |
|---|-----------|--------------------------------|------|------|
|   | 905A      | 5 Gal (18.9L), Two-Tone        | Set  | 1    |
|   | 905B      | 5 Gal (18.9L), Stainless Steel | Set  | 1    |
|   | 903A      | 3 Gal (11.3L), Two-Tone        | Set  | 1    |
|   | 903B      | 3 Gal (11.3L), Stainless Steel | Set  | 1    |
|   | FAUCET-CU | Stainless Steel Faucet         | Each | 1    |
|   | FAUCET-JD | Plastic Faucet                 | Each | 1    |
|   |           |                                |      |      |